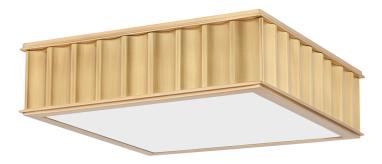

# MIDDLEBURY

931-AGB

## FINISHES

AGED BRASS Coastal Suitable Finish (EPM): No

### DIMENSIONS

Height: 4" Width/Diameter: 13" Length: 13" Canopy/Backplate: 5" Product Weight: 10lb Canopy/Backplate Shape: Round Sloped Ceiling Compatible: No Living Finish: No Uplight Only: No

#### Shade

Shade 1: Glass Shade 1 Finish: Opal Matte Shade 1 Bottom L/W: 0" / 12.25" Replacement Glass Item #(s): GLS-000931

c (U) us