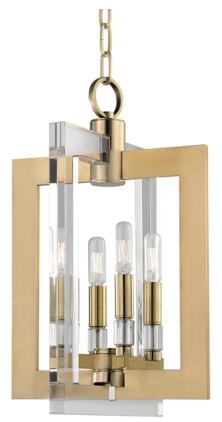

# WELLINGTON

9312-AGB

A brilliant mix of materials, Wellington's sleek planes evoke a modernist sense of glamour. Cast metals mingled with gleaming acrylics to sophisticated effect. Our devotion to design unity shows in detailed candle sleeves, topping the mixed material motif with exposed-filament incandescent bulbs.

#### AGED BRASS

Coastal Suitable Finish (EPM): No