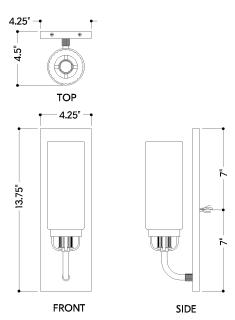

# DIMENSIONS

Height: 13.75" Width/Diameter: 4.25" Canopy/Backplate: 4.25" Product Weight: 3.31lb Extension: 4.5" Top to Center: 7" Canopy/Backplate Shape: Rectangle Sloped Ceiling Compatible: No Living Finish: No Uplight Only: No

# Shade

Shade 1: Glass Shade 1 Finish: Clear Ribbed Shade 1 Top Width: 3.25" Shade 1 Height: 7.5"

#### Bulb 1

Bulb Included: No Socket: E12 Candelabra Base Bulb Type: T8-3.5 Max Wattage: 8 Bulb Quantity: 1 Bulb Included: No Wire Length: 7" Cord Type: B & W TEFLON W/ GROUND WIRE Gem Box Required (2"x3"): No Dark Sky: No