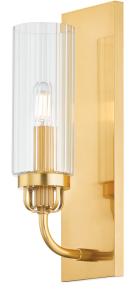

# HALIFAX 9314-AGB

Inspired by the Art Deco movement, the long sweeping arms of Halifax curve upwards at the ends to support clear ribbed glass hurricane lamp shades. The Aged Brass framework evokes a sense of timelessness, while the slender silhouette of the fixture feels fresh and modern. As either a sconce or chandelier, Halifax marries functionality with enduring grace.

### AGED BRASS

Coastal Suitable Finish (EPM): No