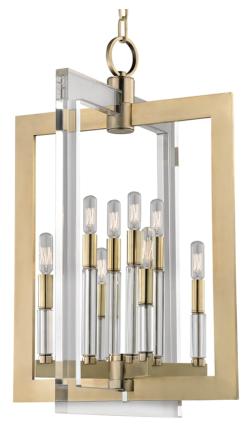

# WELLINGTON

9317-AGB

A brilliant mix of materials, Wellington's sleek planes evoke a modernist sense of glamour. Cast metals mingled with gleaming acrylics to sophisticated effect. Our devotion to design unity shows in detailed candle sleeves, topping the mixed material motif with exposed-filament incandescent bulbs.

#### AGED BRASS

Coastal Suitable Finish (EPM): No