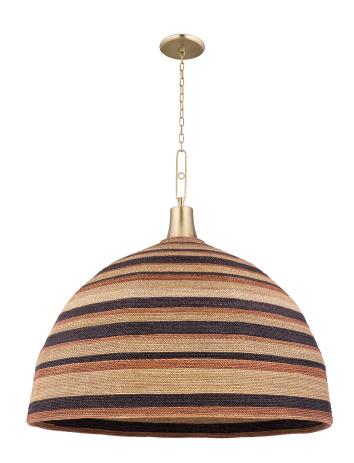

# LIDO BEACH

9340-AGB

#### AGED BRASS

Coastal Suitable Finish (EPM): No

# **DIMENSIONS**

Height: 39.75" Width/Diameter: 40" Canopy/Backplate: 7" Product Weight: 13.2lb

Canopy/Backplate Shape: Round Sloped Ceiling Compatible: No

Living Finish: No Uplight Only: No

#### Shade

Shade 1 Bottom L/W: 0" / 40" Shade 1 Height: 25.75"