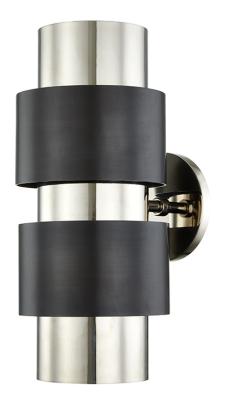

# **CYRUS**

#### 9420-PNOB

## **FINISHES**

Polished Nickel/old Bronze Combo Coastal Suitable Finish (EPM): No

# **DIMENSIONS**

Height: 14"
Width/Diameter: 6"
Canopy/Backplate: 4.75"
Product Weight: 7lb
Extension: 7.5"
Top to Center: 7"

Canopy/Backplate Shape: Round Sloped Ceiling Compatible: No

Living Finish: No Uplight Only: No