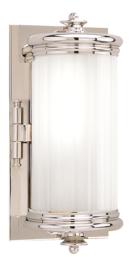

# BRISTOL 951-PN

## FINISHES

POLISHED NICKEL Coastal Suitable Finish (EPM): No

### DIMENSIONS

Height: 10" Width/Diameter: 5" Length: 10" Product Weight: 4lb Extension: 4.25" Top to Center: 5.5" Canopy/Backplate Shape: Rectangle Sloped Ceiling Compatible: No Living Finish: No Uplight Only: No

#### Shade

Shade 1: Glass Shade 1 Finish: Clear Etched Shade 1 Top Width: 4" Shade 1 Bottom L/W: 0" / 4" Shade 1 Height: 8.75" Replacement Glass Item #(s): GLS-000951

ELECTRICAL

Bulb 1 Bulb Included: No Socket: E26 Medium Base Bulb Type: A19 Max Wattage: 60 Bulb Quantity: 1 Bulb Included: No Wire Length: 7" Gem Box Required (2"x3"): No Dark Sky: No