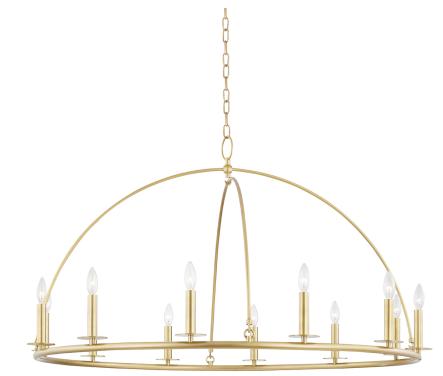

# HOWELL 9547-AGB

Metal arches bring a smooth dome-shape and add an interesting twist to this traditional wagon-wheel chandelier. Candelabra bulbs around the circumference provide an abundance of bright, beautiful light. Available as a single or double-tier in Aged Brass, Polished Nickel or Aged Iron.

#### AGED BRASS

Coastal Suitable Finish (EPM): No

#### DIMENSIONS

Height: 26.5" Width/Diameter: 47" Minimum Height: 29.5" Maximum Height: 81.5" Canopy/Backplate: 5.5" Hanging Type: 54" Chain Product Weight: 23lb Canopy/Backplate Shape: Round Sloped Ceiling Compatible: Yes Living Finish: No Uplight Only: No