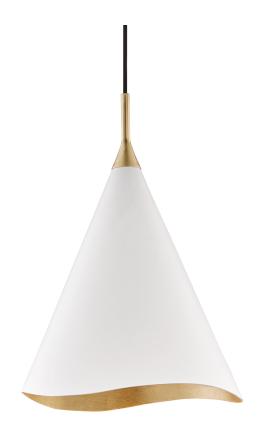

# **MARTINI**

#### 9613-GL/WHT

#### **GOLD LEAF**

Coastal Suitable Finish (EPM): No

## **DIMENSIONS**

Height: 18.5" Width/Diameter: 13" Minimum Height: 25.75" Maximum Height: 142.75" Canopy/Backplate: 5.25"

Hanging Type: 120" Fabric Covered Cord

Product Weight: 4.4lb

Canopy/Backplate Shape: Round Sloped Ceiling Compatible: Yes

#### Shade

Shade 1: Aluminum Shade 1 Top Width: 1.5" Shade 1 Bottom L/W: 0" / 13" Shade 1 Height: 14"