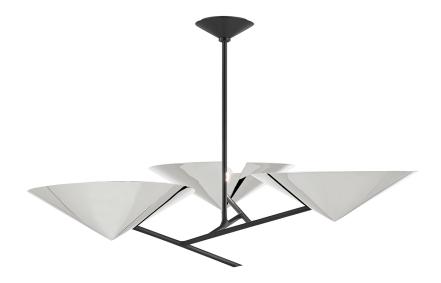

# EQUILIBRIUM

9740-PN/BK

## DIMENSIONS

Height: 10.75" Width/Diameter: 39.5" Minimum Height: 16" Maximum Height: 70" Canopy/Backplate: 9" Hanging Type: 1-3" / 1-6" / 1-12" / 2-18" Stems Product Weight: 27.5lb Top to Center: 4.5" Canopy/Backplate Shape: Round Sloped Ceiling Compatible: No Living Finish: No Uplight Only: No

# Shade

Shade 1: Steel Shade 1 Finish: Polished Nickel Shade 1 Top Width: 15.75" Shade 1 Bottom L/W: 0" / 15.75"