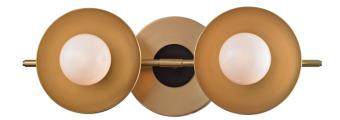

# **JULIEN**

9802-AGB

#### AGED BRASS

Coastal Suitable Finish (EPM): No

# **DIMENSIONS**

Height: 4.75"
Width/Diameter: 13"
Canopy/Backplate: 4.75"
Product Weight: 3lb
Extension: 5"
Top to Center: 2.5"

Canopy/Backplate Shape: Round Sloped Ceiling Compatible: No

Living Finish: No Uplight Only: No

#### Shade

Shade 1: Glass Shade 1 Top Width: 1" Shade 1 Bottom L/W: 0" / 2.25"

Shade 1 Height: 3"

Replacement Glass Item #(s): GLS-009801-AGB