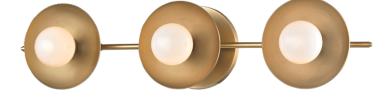

# JULIEN 9803-AGB

## DIMENSIONS

Height: 4.75" Width/Diameter: 20" Canopy/Backplate: 4.75" Product Weight: 4lb Extension: 4.75" Top to Center: 2.5" Canopy/Backplate Shape: Round Sloped Ceiling Compatible: No Living Finish: No Uplight Only: No

#### Shade

Shade 1: Glass Shade 1 Top Width: 2.25" Shade 1 Bottom L/W: 0" / 2.25" Shade 1 Height: 3" Replacement Glass Item #(s): GLS-009801-AGB