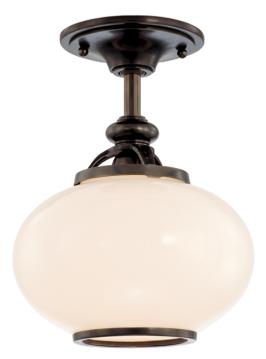

# CANTON 9809F-OB

# **FINISHES**

OLD BRONZE Coastal Suitable Finish (EPM): No

# DIMENSIONS

Height: 11.5" Width/Diameter: 9" Canopy/Backplate: 5.5" Product Weight: 5lb Canopy/Backplate Shape: Round Sloped Ceiling Compatible: No Living Finish: No Uplight Only: No

# Shade 1: Glass

Shade 1 Finish: Opal Shiny Shade 1 Top Width: 1.75" Shade 1 Bottom L/W: 0" / 4.63" Shade 1 Height: 6" Replacement Glass Item #(s): GLS-009809-OB