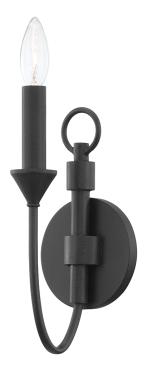

### **FINISHES**

#### **FORGED IRON**

Coastal Suitable Finish (EPM): No

## **DIMENSIONS**

Height: 14"

Width/Diameter: 4.5" Canopy/Backplate: 4.5" Product Weight: 3lb Extension: 5.75"

Sloped Ceiling Compatible: No

Living Finish: No Uplight Only: No

### Shade

Shade 1 Bottom L/W: 0" / 10.88"

Shade 1 Height: 4.25"

# **ELECTRICAL**



# Bulb 1

Bulb Included: No

Socket: E12 Candelabra Base

Bulb Type: B11 Max Wattage: 60 Bulb Quantity: 1 Bulb Included: No Wire Length: 7"

Gem Box Required (2"x3"): No

Dark Sky: No

### SHIPPING

Carton 1: 14" x 8" x 8" Carton 1 Weight: 2lb Shipping Method: Ground Country of Origin: VN