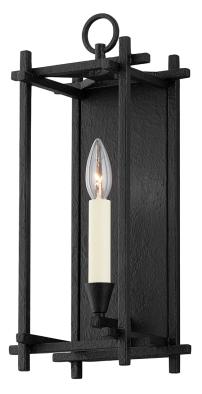

# HUCK B1091-BI

Impressive in both size and style, Huck takes cage lighting to the next level. Light floats within and flows through stunning rectangular frames of Black Iron or Vintage Gold Leaf. Large in stature yet open and airy, Huck fills a space without overtaking it.

### DIMENSIONS

Height: 16.75" Width/Diameter: 7.25" Product Weight: 4.4lb Extension: 5.75" Top to Center: 9.5" Canopy/Backplate Shape: Rectangular Sloped Ceiling Compatible: No Living Finish: No Uplight Only: Yes