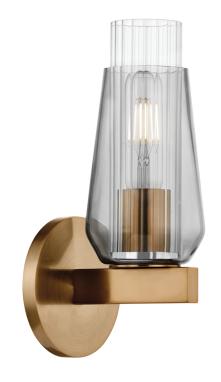

#### **DIMENSIONS**

Height: 11.25" Width/Diameter: 4.75" Canopy/Backplate: 4.75" Product Weight: 2.43lb Extension: 5.25" Top to Center: 8.75"

Canopy/Backplate Shape: Round Sloped Ceiling Compatible: No

Living Finish: No Uplight Only: No