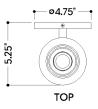

#### **DIMENSIONS**

Height: 11.25" Width/Diameter: 4.75" Canopy/Backplate: 4.75" Product Weight: 2.43lb Extension: 5.25" Top to Center: 8.75"

Canopy/Backplate Shape: Round Sloped Ceiling Compatible: No

Living Finish: No Uplight Only: No