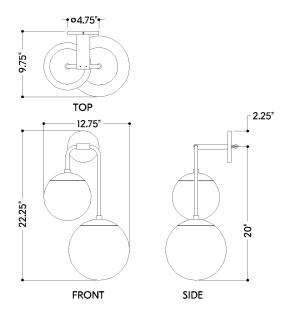

#### **DIMENSIONS**

Height: 22.25"

Width/Diameter: 12.75"
Canopy/Backplate: 4.75"
Product Weight: 6.16lb
Extension: 9.75"
Top to Center: 2.25"

Canopy/Backplate Shape: Round Sloped Ceiling Compatible: No

Living Finish: No Uplight Only: No