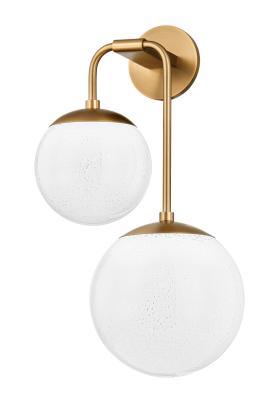

#### B1122-PBR

Taking cues from mid-century design aesthetics, Brogan elevates a simple silhouette with bold proportions. Supported by gracefully curved arms in a rich Patina Brass finish, two oversized Seedy Opal Glass globes are suspended at different levels. This versatile sconce offers flexibility at installation, enabling the piece to be positioned right or left by pivoting the arms relative to the backplate.