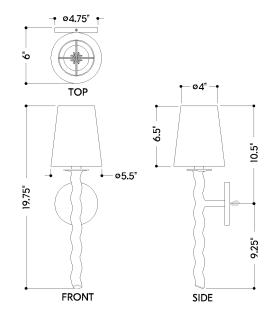

# DIMENSIONS

Height: 19.25" Width/Diameter: 5.5" Canopy/Backplate: 4.75" Product Weight: 4.4lb Extension: 6" Top to Center: 10.25" Canopy/Backplate Shape: Round Sloped Ceiling Compatible: No Living Finish: No Uplight Only: Yes

## Shade

Shade 1: Fabric Shade 1 Finish: Off White Linen Shade 1 Top Width: 4" Shade 1 Bottom L/W: 0" / 5.5" Shade 1 Height: 6.5"