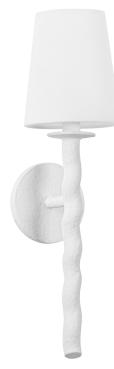

# ALVARO B1220-GSW

Inspired by a motif frequently found in furniture and design, the helical stem of Alvaro is unforgettable. Transitional in nature, this playful sconce comes in a Textured Black or Gesso White finish with an off-white linen shade. Illuminate hallways, bedrooms, and beyond with this instant charmer.

#### **GESSO WHITE**

Coastal Suitable Finish (EPM): No