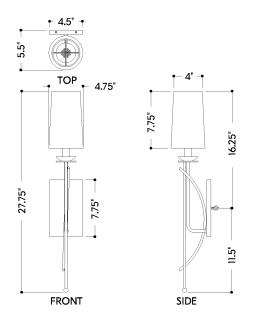

## DIMENSIONS

Height: 27.75" Width/Diameter: 4.75" Canopy/Backplate: 4.5" Product Weight: 3.3lb Extension: 5.5" Top to Center: 16.25" Canopy/Backplate Shape: Rectangle Sloped Ceiling Compatible: No Living Finish: No Uplight Only: No

## Shade

Shade 1: Linen Shade 1 Finish: Natural Shade 1 Top Width: 4" Shade 1 Bottom L/W: 0" / 4.75" Shade 1 Height: 7.75"

c 🕒 us