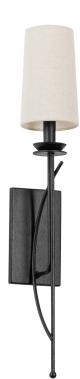

## CALDER B1228-FOR

Calder is a celebration of artistry with a silhouette inspired by a vintage candle holder. The graphic, lightweight linework of this family makes the candles appear as if they are floating upwards, drawing the eye towards them. The Forged Iron framework and natural linen shade combination is fresh and uplifting. Available as a chandelier, as well as a sconce, Calder is a sophisticated addition to any space.