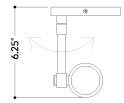

#### **DIMENSIONS**

Height: 6"

Width/Diameter: 4.75" Canopy/Backplate: 4.75" Product Weight: 1.65lb

Extension: 6"
Top to Center: 2.5"

Canopy/Backplate Shape: Round Sloped Ceiling Compatible: No

Living Finish: No Uplight Only: No