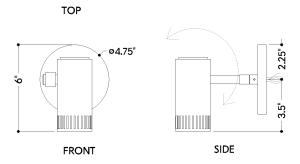

#### **DIMENSIONS**

Height: 6"

Width/Diameter: 4.75" Canopy/Backplate: 4.75" Product Weight: 1.65lb

Extension: 6"
Top to Center: 2.5"

Canopy/Backplate Shape: Round Sloped Ceiling Compatible: No

Living Finish: No Uplight Only: No