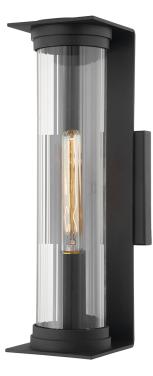

# PRESLEY B1322-TBK

#### DIMENSIONS

Height: 18" Width/Diameter: 6.5" Product Weight: 6lb Extension: 6.25" Top to Center: 9" Sloped Ceiling Compatible: No Living Finish: No Uplight Only: Yes

### Shade

Shade 1: Glass Shade 1 Top Width: 4.5" Shade 1 Height: 7"