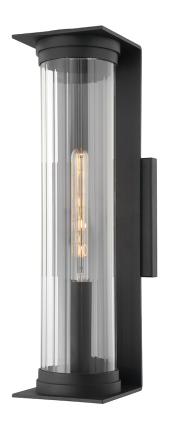

# **PRESLEY**

#### B1323-TBK

#### **TEXTURE BLACK**

Coastal Suitable Finish (EPM): No

# **DIMENSIONS**

Height: 22"
Width/Diameter: 7.5"
Product Weight: 8lb
Extension: 7"
Top to Center: 11"

Sloped Ceiling Compatible: No

Living Finish: No Uplight Only: Yes

#### Shade

Shade 1: Glass Shade 1 Top Width: 5.5"