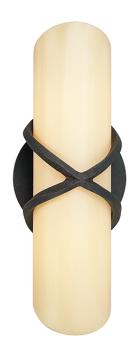

# **ROXBURY**

#### B1401-TRN

### **TEXTURED IRON**

Coastal Suitable Finish (EPM): No

# **DIMENSIONS**

Height: 5"

Width/Diameter: 11.5" Product Weight: 1.5lb

Extension: 4"
Top to Center: 5.75"

Sloped Ceiling Compatible: No

Living Finish: No Uplight Only: No

### Shade

Shade 1 Finish: Opal Matte