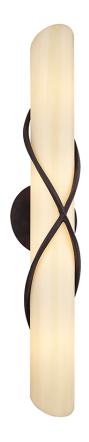

# **ROXBURY**

## B1404-TRN

#### **TEXTURED IRON**

Coastal Suitable Finish (EPM): No

# **DIMENSIONS**

Height: 5"

Width/Diameter: 26" Canopy/Backplate: 4.5" Product Weight: 3.3lb Extension: 4" Top to Center: 13"

Canopy/Backplate Shape: Round Sloped Ceiling Compatible: No

Living Finish: No Uplight Only: No

## Shade

Shade 1 Finish: Opal Matte