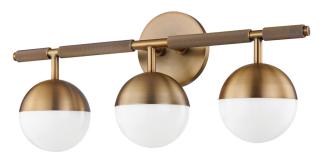

# **ENSON** B1408-PBR

Taking inspiration from modern jewelry, Enson features architecturally suspended Opal Shiny Glass globes that lend a sophisticated feel to the piece. The silhouette is clean and modernist, but upon closer inspection, one notices the textural, knurled details. Available as a 3 or 4 light wall fixture, Enson is finished in warm, reflective Patina Brass or dark Bronze.

## DIMENSIONS

Height: 8.25" Width/Diameter: 19.25" Canopy/Backplate: 4.75" Product Weight: 6.4lb Extension: 5.25" Top to Center: 2.25" Canopy/Backplate Shape: Round Sloped Ceiling Compatible: No Living Finish: No Uplight Only: No

## Shade

Shade 1: Glass Shade 1 Finish: Opal Glossy Shade 1 Top Width: 4.25" Shade 1 Height: 3"

շանու