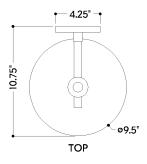

#### **DIMENSIONS**

Height: 6"

Width/Diameter: 9.5"
Canopy/Backplate: 4.25"
Product Weight: 4.4lb
Extension: 10.75"
Top to Center: 2.25"

Canopy/Backplate Shape: Rectangle Sloped Ceiling Compatible: No

Living Finish: No Uplight Only: No