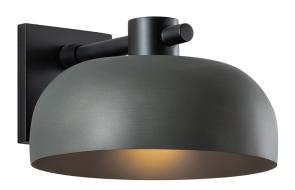

#### **DIMENSIONS**

Height: 6"

Width/Diameter: 9.5"
Canopy/Backplate: 4.25"
Product Weight: 4.4lb
Extension: 10.75"
Top to Center: 2.25"

Canopy/Backplate Shape: Rectangle Sloped Ceiling Compatible: No

Living Finish: No Uplight Only: No