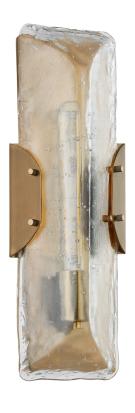

# NORDIC

B1517-PBR

An architectural design with an ice-like sheet of glass, Nordic creates an immediate pop of interest in a space. When illuminated the delicate bubbles in the thick, cast glass sparkle. Supported by a Patina Brass framework, the minimal silhouette emits a luminous glow.

## FINISHES

PATINA BRASS Coastal Suitable Finish (EPM): No