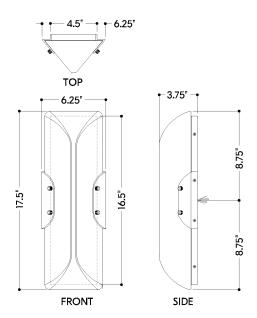

## DIMENSIONS

Height: 17.5" Width/Diameter: 6.25" Canopy/Backplate: 4.25" Product Weight: 5.94lb Extension: 3.5" Top to Center: 8.75" Canopy/Backplate Shape: Rectangle Sloped Ceiling Compatible: No Living Finish: No Uplight Only: No

### Shade

Shade 1: Glass Shade 1 Finish: Seeded Shade 1 Top Width: 5.75" Shade 1 Bottom L/W: 3" / 5.75" Shade 1 Height: 17.5"

c 🕒 us