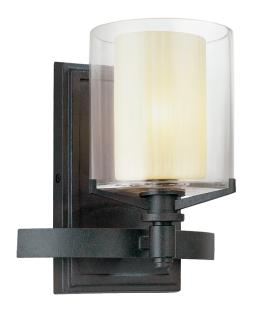

## **FINISHES**

#### **TEXTURED IRON**

Coastal Suitable Finish (EPM): No

# **DIMENSIONS**

Height: 8.75" Width/Diameter: 7.5" Product Weight: 3.56lb Extension: 6"

Top to Center: 4.75"

Canopy/Backplate Shape: Rectangular

Sloped Ceiling Compatible: No

Living Finish: No Uplight Only: Yes

## Shade

Shade 1: Glass

Shade 1 Top Width: 4.75" Shade 1 Bottom L/W: 0" / 4.75"

Shade 1 Height: 5.5"