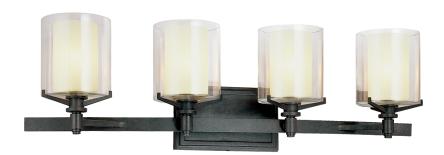

#### FRENCH IRON

Coastal Suitable Finish (EPM): No

## **DIMENSIONS**

Height: 8.75"

Width/Diameter: 29.5" Product Weight: 14.3lb

Extension: 6"
Top to Center: 7"

Canopy/Backplate Shape: Rectangular

Sloped Ceiling Compatible: No

Living Finish: No Uplight Only: Yes

#### Shade

Shade 1: Glass

Shade 1 Top Width: 4.75" Shade 1 Bottom L/W: 0" / 4.75"

Shade 1 Height: 5.5"