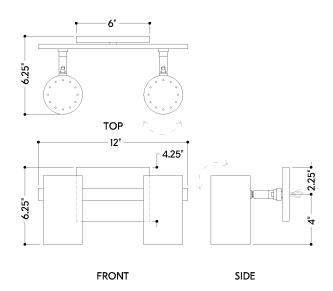

#### **DIMENSIONS**

Height: 6.25" Width/Diameter: 12" Canopy/Backplate: 6" Product Weight: 2.9lb Extension: 6.25" Top to Center: 2.25"

Canopy/Backplate Shape: Rectangle Sloped Ceiling Compatible: No

Living Finish: No Uplight Only: No