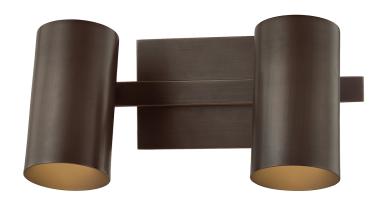

# B1906-BRZ

A sleek track light with a modern edge, Rueben is designed for a modern bathroom. Befitting mid-century style homes, the industrial-inspired silhouette incorporates right angles and conical shades. Articulating heads allow for precise directional positioning as needed. Rueben comes with 2 or 3 lights and a choice between Patina Brass and Bronze finishes.

# **FINISHES**

# **BRONZE**

Coastal Suitable Finish (EPM): No

#### **DIMENSIONS**

Height: 6.25" Width/Diameter: 12" Canopy/Backplate: 6" Product Weight: 2.9lb Extension: 6.25" Top to Center: 2.25"

Canopy/Backplate Shape: Rectangle Sloped Ceiling Compatible: No

Living Finish: No Uplight Only: No

#### Shade

Shade 1: Steel

Shade 1 Finish: Patina Brass Shade 1 Top Width: 3.25" Shade 1 Height: 5.5"