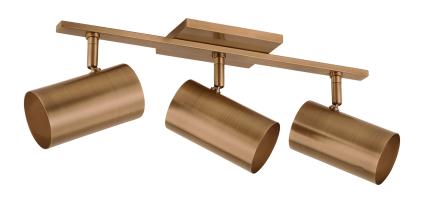

#### **DIMENSIONS**

Height: 6.25" Width/Diameter: 19" Canopy/Backplate: 6" Product Weight: 4lb Extension: 6.25" Top to Center: 2.25"

Canopy/Backplate Shape: Rectangle Sloped Ceiling Compatible: No

Living Finish: No Uplight Only: No

#### Shade

Shade 1: Steel

Shade 1 Finish: Patina Brass Shade 1 Top Width: 3.25" Shade 1 Height: 5.5"