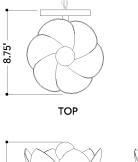

#### **DIMENSIONS**

Height: 8.25"
Width/Diameter: 8"
Canopy/Backplate: 5.25"
Product Weight: 2.2lb
Extension: 8.5"
Top to Center: 5.75"

Canopy/Backplate Shape: Round Sloped Ceiling Compatible: No

Living Finish: No Uplight Only: No