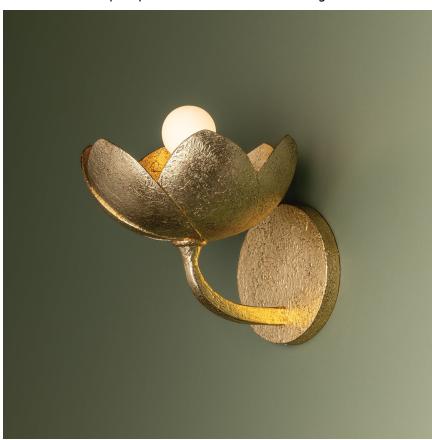

#### B2008-VGL

A fresh take on a botanic motif, the Arcata family features sculptural, romantic silhouettes with highly tactile, hand-worked finishes. The gentle sweeping arms transition from square to round, creating a dynamic look that complements the floral forms. Arcata is available as a 1-light sconce and 6 or 8-light chandeliers with the choice between contemporary Gesso White or a luxurious Vintage Gold Leaf finish.