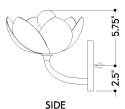

#### **DIMENSIONS**

Height: 8.25"
Width/Diameter: 8"
Canopy/Backplate: 5.25"
Product Weight: 2.2lb
Extension: 8.5"
Top to Center: 5.75"

Canopy/Backplate Shape: Round Sloped Ceiling Compatible: No

Living Finish: No Uplight Only: No