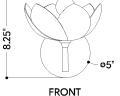

#### **DIMENSIONS**

Height: 8.25"
Width/Diameter: 8"
Canopy/Backplate: 5.25"
Product Weight: 2.2lb
Extension: 8.5"
Top to Center: 5.75"

Canopy/Backplate Shape: Round Sloped Ceiling Compatible: No

Living Finish: No Uplight Only: No