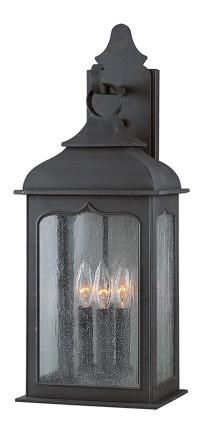

# **HENRY STREET**

### **TEXTURED BRONZE**

Coastal Suitable Finish (EPM): No

# **DIMENSIONS**

Height: 23"

Width/Diameter: 8.5" Product Weight: 9.9lb Extension: 7.5"

Top to Center: 6.25"

Canopy/Backplate Shape: Rectangular

Sloped Ceiling Compatible: No

Living Finish: No Uplight Only: Yes