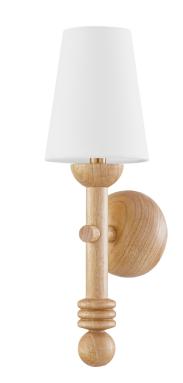

Inspired by folk art, this statement sconce has been carved from turned wood. The interplay of geometric forms creates a pop of interest while the petite proportions lend liver versatility in various spaces. An off-white linen shade complements the overall natural, playful designethos.

\*Due to the one-of-a-kind nature of the medium, exact colors and patterns may vary slightly from the image shown.