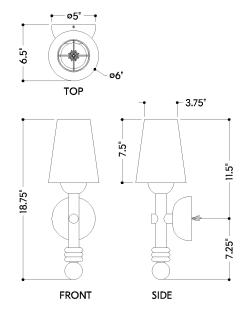

### **DIMENSIONS**

Height: 18.75"
Width/Diameter: 6"
Canopy/Backplate: 4.75"
Product Weight: 2.4lb
Extension: 6.5"
Top to Center: 11.5"

Canopy/Backplate Shape: Round Sloped Ceiling Compatible: No

Living Finish: No Uplight Only: No

#### Shade

Shade 1: Linen

Shade 1 Finish: Off White Shade 1 Top Width: 3.75" Shade 1 Bottom L/W: 0" / 6" Shade 1 Height: 7.5"