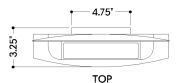

## **DIMENSIONS**

Height: 11.5" Width/Diameter: 11" Canopy/Backplate: 4.75" Product Weight: 6.71lb Extension: 3.25" Top to Center: 9.75"

Canopy/Backplate Shape: Square Sloped Ceiling Compatible: No

Living Finish: No Uplight Only: No