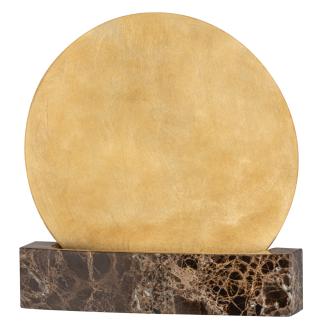

#### B2312-VGL

Ancient meets innovative in the captivating Rune. Resembling the moon, this sconce features a metal disc backplate that dips into a platform of honed Grey Emperador Marble, creating a striking contrast. Its glowing aura and art-driven design is like jewelry for a room.