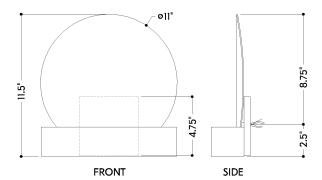

## **DIMENSIONS**

Height: 11.5" Width/Diameter: 11" Canopy/Backplate: 4.75" Product Weight: 6.71lb Extension: 3.25" Top to Center: 9.75"

Canopy/Backplate Shape: Square Sloped Ceiling Compatible: No

Living Finish: No Uplight Only: No