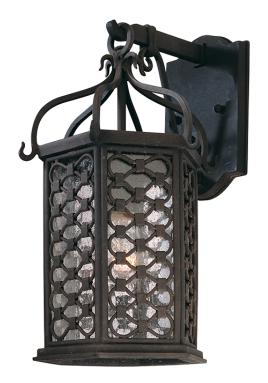

# LOS OLIVOS

## B2372-TRN

# **FINISHES**

#### **TEXTURED IRON**

Coastal Suitable Finish (EPM): No

# **DIMENSIONS**

Height: 15.25" Width/Diameter: 8.75" Product Weight: 7.7lb Extension: 9.5" Top to Center: 4"

Sloped Ceiling Compatible: No

Living Finish: No Uplight Only: Yes