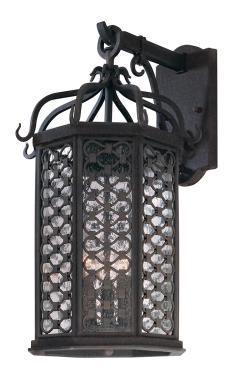

# LOS OLIVOS

### B2373-TRN

### **TEXTURED IRON**

Coastal Suitable Finish (EPM): No

# **DIMENSIONS**

Height: 20.5"

Width/Diameter: 10.5" Product Weight: 13.86lb Extension: 12.75" Top to Center: 4.75"

Sloped Ceiling Compatible: No

Living Finish: No Uplight Only: Yes