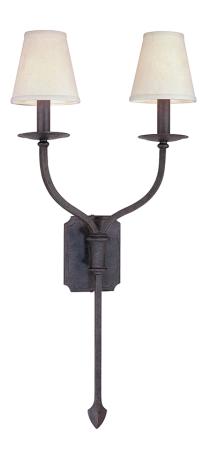

# LA BREA

### B2482-TRN

The La Brea collection of table lamps contrast smooth shades in complementary shapes with monolithic bodies taking inspiration from a variety of stones.

### **TEXTURED IRON**

Coastal Suitable Finish (EPM): No

# **DIMENSIONS**

Height: 30"

Width/Diameter: 14.5" Product Weight: 5.06lb Extension: 6.25" Top to Center: 17.5"

Sloped Ceiling Compatible: No

Living Finish: No Uplight Only: Yes

## Bulb 1

Bulb Included: No

Socket: E12 Candelabra Base

Bulb Type: B11 Max Wattage: 40 Bulb Quantity: 2 Bulb Included: No Wire Length: 7"

Gem Box Required (2"x3"): No

Dark Sky: No