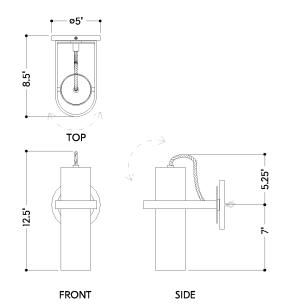

## DIMENSIONS

Height: 11" Width/Diameter: 5" Canopy/Backplate: 5" Product Weight: 3lb Extension: 8.5" Top to Center: 4.25" Canopy/Backplate Shape: Round Sloped Ceiling Compatible: No Living Finish: No Uplight Only: Yes