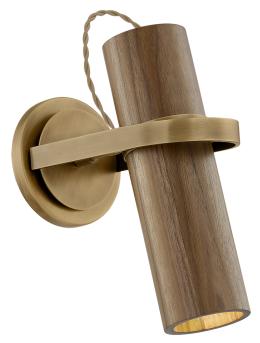

# LENNOX B3011-PBR

Crafted from walnut wood and Patina Brass, this spotlight sconce combines functional articulation with a natural, handcrafted feel. Its slim cylindrical head pivots within the U-shaped cuff, which itself rotates at the backplate to provide a complete range of motion. The elevated mix of materials demonstrates that peak utility doesn't confine aesthetics.