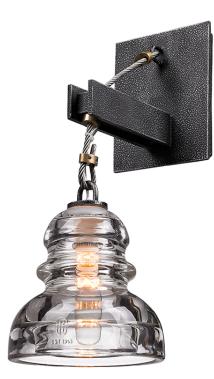

# **MENLO PARK**

B3131-OS

### FINISHES

OLD SILVER Coastal Suitable Finish (EPM): No

#### DIMENSIONS

Height: 14" Width/Diameter: 5.75" Product Weight: 7lb Extension: 8.5" Top to Center: 3" Canopy/Backplate Shape: Rectangular Sloped Ceiling Compatible: No Living Finish: No Uplight Only: Yes

#### Shade

Shade 1: Glass Shade 1 Finish: Clear Shade 1 Bottom L/W: 0" / 5.75" Shade 1 Height: 5.75"