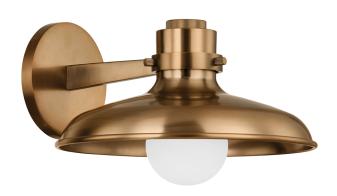

## B3207-PBR

Drawing loose inspiration from classic silhouettes of the past, Rainhill brings retro charm to contemporary spaces. The focal point of the fixture is the large metal shade, which is designed to reflect light downward and outward, creating a warm and inviting atmosphere. Available as a pendant in two sizes or as a wall sconce, Rainhill is finished in Patina Brass, adding to its vintage feeling.