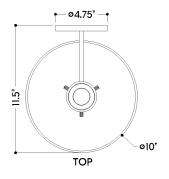

#### **DIMENSIONS**

Height: 7"

Width/Diameter: 10"
Canopy/Backplate: 4.75"
Product Weight: 2.67lb
Extension: 11.5"
Top to Center: 2.25"

Canopy/Backplate Shape: Round Sloped Ceiling Compatible: No

Living Finish: No Uplight Only: No