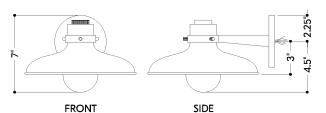

#### **DIMENSIONS**

Height: 7"

Width/Diameter: 10"
Canopy/Backplate: 4.75"
Product Weight: 2.67lb
Extension: 11.5"
Top to Center: 2.25"

Canopy/Backplate Shape: Round Sloped Ceiling Compatible: No

Living Finish: No Uplight Only: No