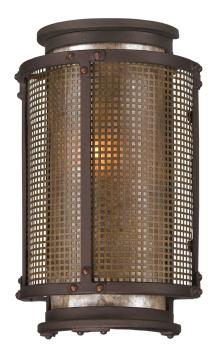

# **COPPER MOUNTAIN**

B3271-BRZ/SFB

#### BRONZE w/ SOFT OFF BLACK

Coastal Suitable Finish (EPM): No

### **DIMENSIONS**

Height: 10.5" Width/Diameter: 6.25" Product Weight: 3.1lb Extension: 3.25" Top to Center: 5.25"

Canopy/Backplate Shape: Rectangular

Sloped Ceiling Compatible: No

Living Finish: No Uplight Only: Yes