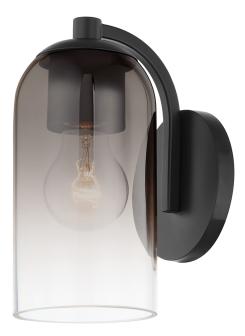

# MAVERICK

B3408-SBK

A rounded ombre glass shade is smoky at the top and transitions to clear as it covers the socket cup and bulb of this modern hurricane sconce. The shade cap, curved arm and round backplate, all in a Soft Black finish, keep with Maverick's clean look.