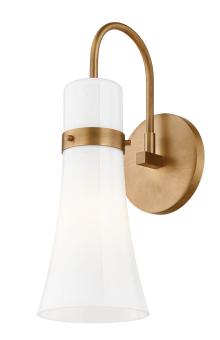

# **MAPLE**

# B3414-PBR

Maple exudes elegance with its cool curves and vintage-inspired shades. The shape of the seeded opal glass shades feels organically inspired, while small knob details on the Patina Brass metalwork strike an industrial note. Whether you choose a 1-light sconce or a 5 or 6-light chandelier, there are plenty of ways to make a statement with Maple.

# **PATINA BRASS**

Coastal Suitable Finish (EPM): No