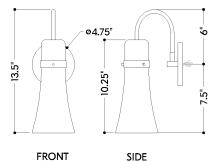

#### **DIMENSIONS**

Height: 13.5"
Width/Diameter: 4.75"
Canopy/Backplate: 4.75"
Product Weight: 2.65lb

Extension: 7.5"
Top to Center: 6"

Canopy/Backplate Shape: Round Sloped Ceiling Compatible: No

Living Finish: No Uplight Only: No

#### Shade

Shade 1: Glass

Shade 1 Finish: Seeded Opal Shade 1 Top Width: 2.5" Shade 1 Bottom L/W: 0" / 4.75" Shade 1 Height: 10.25"