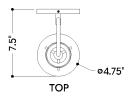

#### **DIMENSIONS**

Height: 13.5"
Width/Diameter: 4.75"
Canopy/Backplate: 4.75"
Product Weight: 2.65lb

Extension: 7.5"
Top to Center: 6"

Canopy/Backplate Shape: Round Sloped Ceiling Compatible: No

Living Finish: No Uplight Only: No