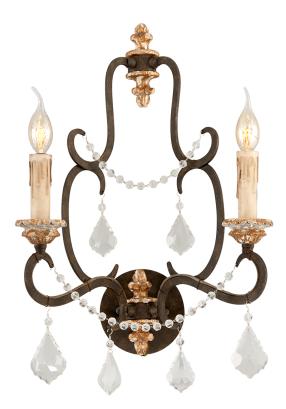

# BORDEAUX B3512-PZ/DG

## FINISHES

PARISIAN BRONZE Coastal Suitable Finish (EPM): No

### DIMENSIONS

Height: 21.5" Width/Diameter: 15" Canopy/Backplate: 5.25" Product Weight: 4.29lb Extension: 7.5" Top to Center: 17.25" Canopy/Backplate Shape: Round Sloped Ceiling Compatible: No Living Finish: No Uplight Only: Yes