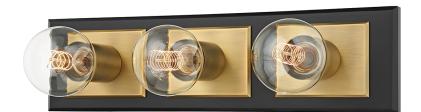

# **RUNYAN**

#### B3543-PBR/SBK

## **FINISHES**

PATINA BRASS w/ SOFT BLACK Coastal Suitable Finish (EPM): No

## **DIMENSIONS**

Height: 4.75"

Width/Diameter: 17.75" Extension: 6.5" Top to Center: 9"

Canopy/Backplate Shape: Rectangular

Sloped Ceiling Compatible: No

Living Finish: No Uplight Only: No