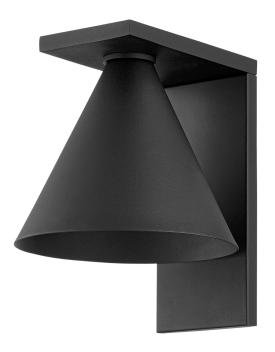

# B3909-TBK

A conical shade is suspended like a bell from an L-shaped backplate in the streamlined Sean. The minimalist construction of the sconce, paired with an all-over Textured Black finish, creates a versatile and highly functional fixture for exterior use. Available in two sizes, Sean i designed to comply with Dark Sky requirements, prioritizing a reduction of light pollution.