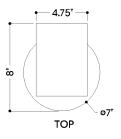

#### **DIMENSIONS**

Height: 8.75" Width/Diameter: 7" Canopy/Backplate: 4.75" Product Weight: 2.23lb

Extension: 8"
Top to Center: 4.75"

Canopy/Backplate Shape: Rectangle Sloped Ceiling Compatible: No

Living Finish: No Uplight Only: Yes