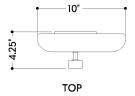

#### **DIMENSIONS**

Height: 14.5"
Width/Diameter: 10"
Canopy/Backplate: 4.75"
Product Weight: 6.6lb
Extension: 4.25"
Top to Center: 11"

Canopy/Backplate Shape: Round Sloped Ceiling Compatible: No

Living Finish: No Uplight Only: No