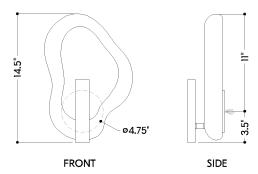

#### **DIMENSIONS**

Height: 14.5"
Width/Diameter: 10"
Canopy/Backplate: 4.75"
Product Weight: 6.6lb
Extension: 4.25"
Top to Center: 11"

Canopy/Backplate Shape: Round Sloped Ceiling Compatible: No

Living Finish: No Uplight Only: No