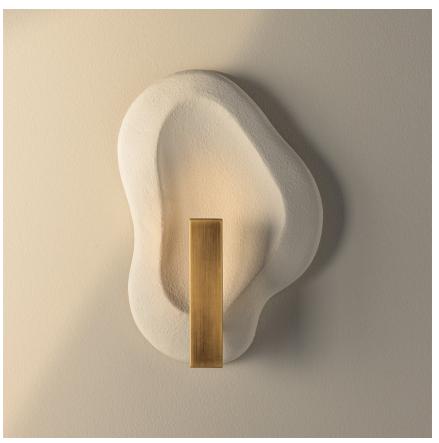

#### B3915-PBR/CRH

The Jura sconce explores the interaction between soft and hard edges, drawing inspiration from the serene Scottish beaches of Islay and Jura. Mirroring the serene curves of the coast against the rugged hills of the surrounding landscapes, the matte ceramic backplate is juxtaposed with a rectilinear Patina Brass bar containing the LED. When in use, the light bounces off the cloud-like dish, creating a glarefree glow. Part of our Chandler McLellan collection.

## PATINA BRASS w/ Ceramic Rustic Shell

Coastal Suitable Finish (EPM): No