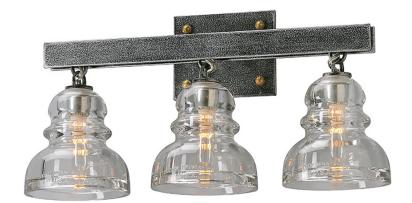

# **MENLO PARK**

B3953-OS

#### **OLD SILVER**

Coastal Suitable Finish (EPM): No

## **DIMENSIONS**

Height: 10"

Width/Diameter: 20.5" Product Weight: 17.05lb

Extension: 6.75"
Top to Center: 2.25"

Sloped Ceiling Compatible: No

Living Finish: No Uplight Only: Yes