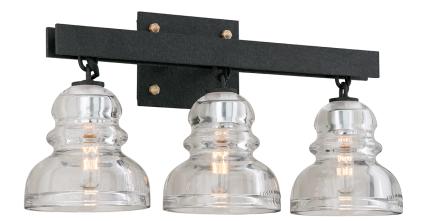

# **MENLO PARK**

## B3963-TRN

#### **TEXTURED IRON**

Coastal Suitable Finish (EPM): No

# **DIMENSIONS**

Height: 10"

Width/Diameter: 20.5" Product Weight: 17.05lb

Extension: 6.75"
Top to Center: 2.25"

Sloped Ceiling Compatible: No

Living Finish: No Uplight Only: Yes

## Shade